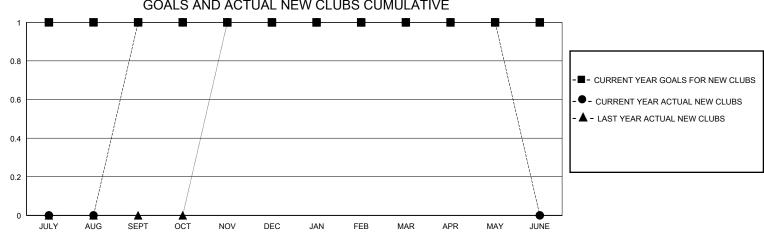

## District 310 B

Results as of: 5/31/2020

| GMT:          |               | LOC         | ATION THAILAN | D                     |                        |                         | GMT CA                                            |  |
|---------------|---------------|-------------|---------------|-----------------------|------------------------|-------------------------|---------------------------------------------------|--|
|               | Cluk          | os          |               | Members               |                        |                         |                                                   |  |
|               | RESULTS FOR   | R 2019-2020 |               | RESULTS FOR 2019-2020 |                        |                         |                                                   |  |
| QUARTER       | NEW CLUB GOAL | NEW CLUBS   | DROPPED CLUBS | QUARTER MEMI          | BER GROWTH NET<br>GOAL | MEMBER GROWTH<br>ACTUAL | DROPPED<br>MEMBERS ACTUA<br>(including transfers) |  |
| JULY/AUG/SEPT | 1             | 1           | 0             | JULY/AUG/SEPT         | 50                     | 66                      | 31                                                |  |
| OCT/NOV/DEC   | 0             | 0           | 0             | OCT/NOV/DEC           | 30                     | 26                      | 32                                                |  |
| JAN/FEB/MAR   | 0             | 0           | 0             | JAN/FEB/MAR           | 20                     | 22                      | 39                                                |  |
| APR/MAY/JUNE  | 0             | 0           | 0             | APR/MAY/JUNE          | 10                     | 22                      | 25                                                |  |