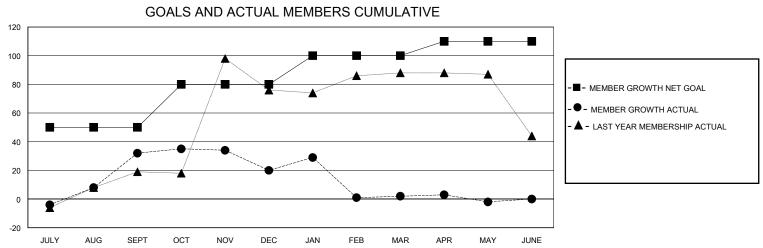

## District 310 B

Results as of: 5/31/2020

| GMT:          |               | LOC         | ATION THAILAN | D                     |                        |                         | GMT CA                                            |  |
|---------------|---------------|-------------|---------------|-----------------------|------------------------|-------------------------|---------------------------------------------------|--|
|               | Cluk          | os          |               | Members               |                        |                         |                                                   |  |
|               | RESULTS FOR   | R 2019-2020 |               | RESULTS FOR 2019-2020 |                        |                         |                                                   |  |
| QUARTER       | NEW CLUB GOAL | NEW CLUBS   | DROPPED CLUBS | QUARTER MEMI          | BER GROWTH NET<br>GOAL | MEMBER GROWTH<br>ACTUAL | DROPPED<br>MEMBERS ACTUA<br>(including transfers) |  |
| JULY/AUG/SEPT | 1             | 1           | 0             | JULY/AUG/SEPT         | 50                     | 66                      | 31                                                |  |
| OCT/NOV/DEC   | 0             | 0           | 0             | OCT/NOV/DEC           | 30                     | 26                      | 32                                                |  |
| JAN/FEB/MAR   | 0             | 0           | 0             | JAN/FEB/MAR           | 20                     | 22                      | 39                                                |  |
| APR/MAY/JUNE  | 0             | 0           | 0             | APR/MAY/JUNE          | 10                     | 22                      | 25                                                |  |